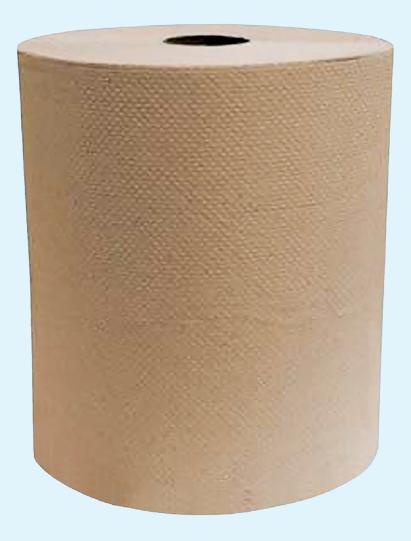

## **ROLL PAPER TOWELS - 350'**

PERFORME natural roll paper towels have 12 rolls per case and 60 cases per pallet. With 7.9" x 350 feet per roll, 1.9" core diameter and 5.3" roll diameter, this roll towel is absorbent, functional and reliable. This roll paper towel is an economical choice and is perfect for the everyday needs.